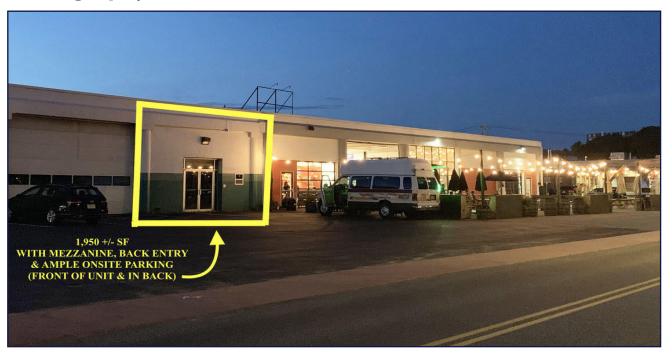

# PREMIER COMMERCIAL SPACE AT GATEWAY TO DOWNTOWN PORTLAND

1,950 +/- SQUARE FEET WITH MEZZANINE

Cardente Real Estate is pleased to offer for lease 1,950 +/- square feet of premier commercial space located right off of I-295 at the Fox Street Business Center at 105 Fox Street in Portland, Maine. Adjacent to Rising Tide Brewing Company and directly off Franklin Arterial, amenities include ample on site parking (located at front and back of building), high ceilings, multiple visible signage opportunities, easy access to I-295, and mainstream exposure. This is an ideal property for all types of businesses looking for a signature location on Portland's Peninsula.

Year Built: 1950 with ongoing renovations

Lot Size: 2.32+/- Acres

Interior Description: 1,950+/- Square Feet on first floor with walk up mezzanine for storage.

Building Type: Mixed-Use/Commercial/Flex

Construction: Dry system Concrete Block/Rubber Membrane roof.