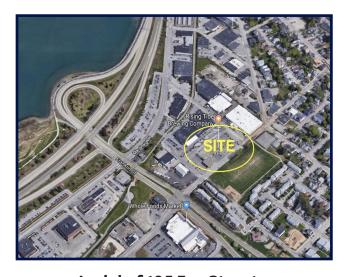

ils**

Property Address: 105 Fox Street, Portland

Property Type: Commercial/General Business

Number of Stories: Single story with built in mezzanine

Owner: Fox Street Realty, LLC

Year Built: 1950 with ongoing renovations

Lot Size: 2.32+/- Acres

Interior Description: 1,950+/- Square Feet on first floor with walk up mezzanine for storage.

Building Type: Mixed-Use/Commercial/Flex

Construction: Dry system Concrete Block/Rubber Membrane roof.

HVAC: Natural Gas/Other

Signage: On Storefront & Facade

Access: Minutes from I-295

Parking: Ample parking on site located on front & rear entrance

Zoning: | ILB

Available Space: Unit 105: 1,950+/- SF

Lease Type: NNN

. .

Lease Rate:

\_\_\_\_\_

**Estimated NNNs:** 

Lease Term:

NNN

\$16-\$19/ S.F. NNN

(See broker for details)

5 Years



Aerial of 105 Fox Street



### **Photography**











322 FORE STREET • PORTLAND, MAINE

207.775.7363

WWW.CARDENTE.COM



#### Drive Time Map Based 5, 10, & 15 Minutes From Site





(o): 207.775.7363 (f): 207.773.0066 (d): 207.775.5677 (c): 207.233.8229 matt@cardente.com

Matthew Cardente
Designated Broker / Partner







(o): 207.775.7363 (f): 207.773.0066 (d): 207.558.6116 (c): 207.838.8146 greg@cardente.com

Greg Perry Senior Broker / Partner

322 FORE STREET • PORTLAND, MAINE

207.775.7363

WWW.CARDENTE.COM