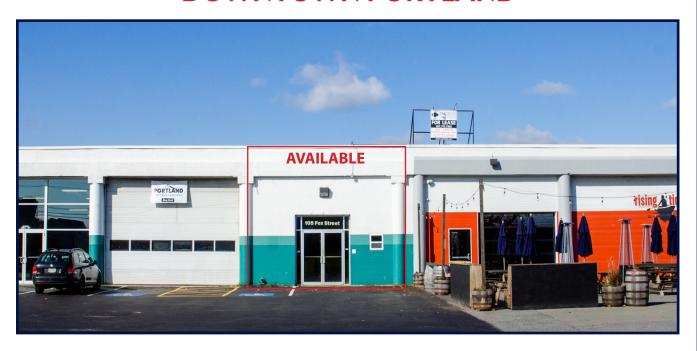

# PREMIER COMMERCIAL SPACE AT GATEWAY TO DOWNTOWN PORTLAND

1,950 +/- SQUARE FEET WITH MEZZANINE

Cardente Real Estate is pleased to offer for lease 1,950 +/- square feet of premier commercial space located right off of I-295 at the Fox Street Business Center at 105 Fox Street in Portland, Maine. Adjacent to Rising Tide Brewing Company and directly off Franklin Arterial, amenities include ample on site parking (located at front and back of building), high ceilings, multiple visible signage opportunities, easy access to I-295, and mainstream exposure. This is an ideal property for all types of businesses looking for a signature location on Portland's Peninsula.

#### **Property & Lease Details**

Property Address: 105 Fox Street, Portland

Property Type: Commercial/General Business

Number of Stories: Single story with built in mezzanine

Owner: Fox Street Realty, LLC